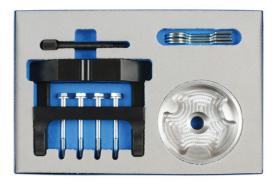

## **Engine Timing Kit - for Audi 4.0L TFSI Petrol**

Engine timing tool kit specifically designed for the Audi 4.0L TFSI petrol engines to lock the engines in their timed position so the camshaft drive chain can be safely removed and replaced or the engine timing checked.

## **Additional Information**

- Applications: Audi A8, RS6, RS7, S6, S7 and S8 fitted with V8 4.0lt TFSI petrol engines.
- Engine codes include: CEUA, CEUC, CGTA, CRDB, CTFA, CTGA, CTGE, CWUB, CWUC & DDTA.
- Equivalent to OEM T40264/1/2/3, T40269 & T40071.
- For crankshaft turning tool, please see Laser Part No. 7559.
- Made in Sheffield.