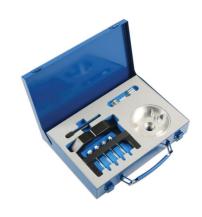

## **Engine Timing Kit - for Audi 4.0L TFSI Petrol**

Engine timing tool kit specifically designed for the Audi 4.0L TFSI petrol engines to lock the engines in their timed position so the camshaft drive chain can be safely removed and replaced or the engine timing checked.

## **Additional Information**

- Applications: Audi A8, RS6, RS7, S6, S7 and S8 fitted with V8 4.0lt TFSI petrol engines.
- Engine codes include: CEUA, CEUC, CGTA, CRDB, CTFA, CTGA, CTGE, CWUB, CWUC & DDTA.
- Equivalent to OEM T40264/1/2/3, T40269 & T40071.
- For crankshaft turning tool, please see Laser Part No. 7559.
- Made in Sheffield.