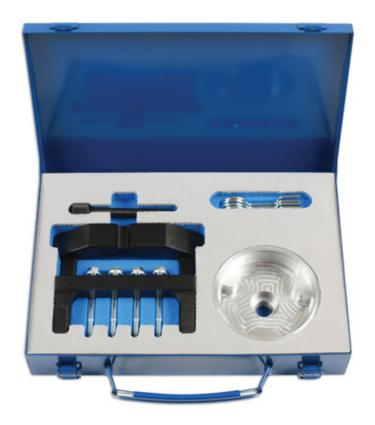

## **Engine Timing Kit - for Audi 4.0L TFSI Petrol**

Engine timing tool kit specifically designed for the Audi 4.0L TFSI petrol engines to lock the engines in their timed position so the camshaft drive chain can be safely removed and replaced or the engine timing checked.

## **Additional Information**

- Applications: Audi A8, RS6, RS7, S6, S7 and S8 fitted with V8 4.0lt TFSI petrol engines.
- Engine codes include: CEUA, CEUC, CGTA, CRDB, CTFA, CTGA, CTGE, CWUB, CWUC & DDTA.
- Equivalent to OEM T40264/1/2/3, T40269 & T40071.
- For crankshaft turning tool, please see Laser Part No. 7559.
- Made in Sheffield.